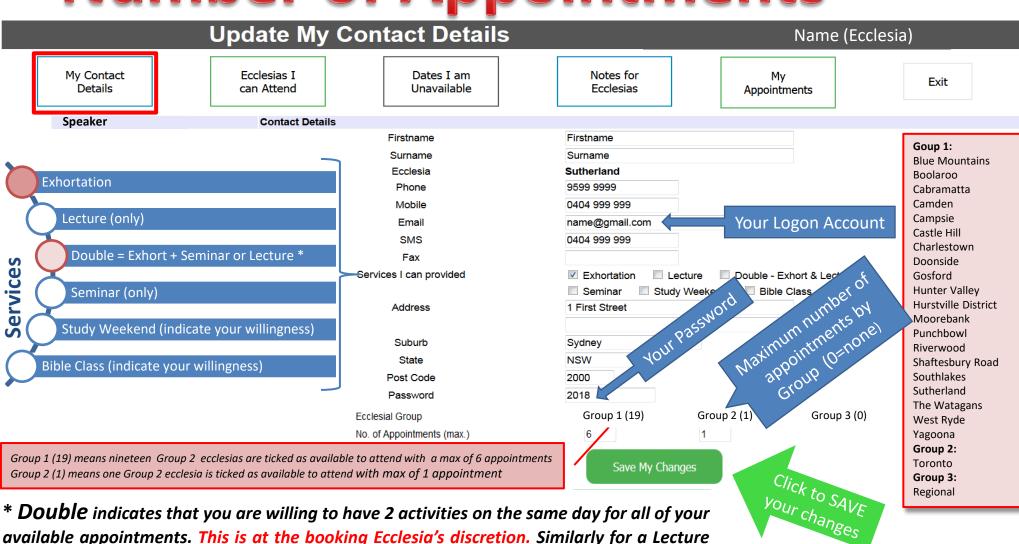

#### **Update:**

- Your contact details
- Your maximum N° of appointments for the planning period (0 = none) across groups
- Your access logon (email address) & your password

#### **Quick - in 4 Steps**

**Group 1**: Blue Mountains, Boolaroo, Cabramatta, Camden, Campsie, Castle Hill, Charlestown, Doonside, Gosford, Hunter Valley, Hurstville District, Moorebank, Punchbowl, Riverwood, Shaftesbury Road, Southlakes, Sutherland, The Watagans, West Ryde, Yagoona

Group 2: Toronto Group 3: Regional

# Number of Appointments

available appointments. This is at the booking Ecclesia's discretion. Similarly for a Lecture or Seminar. Please bear this in mind when you set your maximum number of appointments.