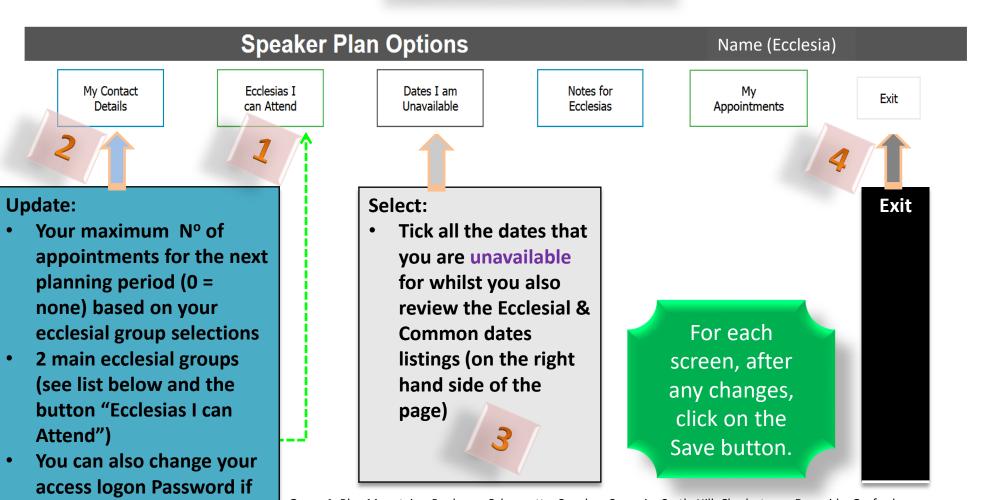

# Speaker Plan Options My Contact Details Ecclesias I can Attend Dates I am Unavailable Notes for Ecclesias My Appointments Exit Exit

#### **Update:**

- Your contact details
- Your maximum N° of appointments for the planning period (0 = none) across groups
- Your access logon (email address) & your password

#### **Select:**

- Tick all the Ecclesias that you are willing to Speak at
- This adjusts your group availability
- If you are unsure of this selection please discuss it with your Secretary / Recorder

#### Select:

- Tick all the dates that you are unavailable for appointments
- Please review the Ecclesial & Common dates listings (on the right hand side of the page)
- You can maintain dates for future years

#### **Update:**

- Special topics
- Other services
- Requirements
- Conditions: for example add "By ZOOM only" or "By ZOOM and by Visits" or "Can play a piano"